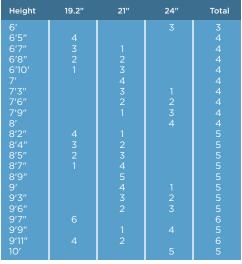

## **Door sizes**

ThermoCraft doors have a standard headroom requirement of 12". Low headroom kits are available for special applications.

T12 19.2" sections are available in white only.