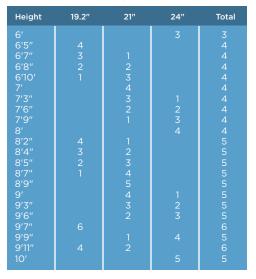

#### **Door sizes**

CarriageCraft doors have a standard headroom requirement of 12". Low headroom kits are available for special applications.