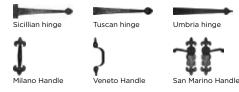

# CARRIAGECRAFT



### THE DOOR WITH MORE.

For a complete list of products, visit Steel-Craft.ca

## CARRIAGECRAFT





CLIMA



**R-Value** 

**CC10** Thickness = 1 1/8" R value = 10.40 **CC16** Thickness = 1 3/4" R value = 16.04

Steel-Craft's ClimaCore advantage means that we inject polyurethane insulation directly between the two exterior panels. This CFC and HCFC-free foam gives you better energy efficiency and greater strength.

#### **Door sizes**

CarriageCraft doors have a standard headroom requirement of 12". Low headroom kits are available for special applications.



#### **Decorative Hinges & Handles**



#### Premium quality in every layer

We use only the best components for a finished product that delivers unmatched quality and durability:

- Finest quality Canadian
- galvanized steel
- Polyester paint topcoats to protect the underlying zinc coating
- Thermal-Break separates steel skins to reduce cold/heat conductivity, and stops frost and moisture from collecting on the inside of the door

#### Hardware

We design and manufacture all hardware components to ensure:

- Optimum strength, durability and smooth operation
- Highest gauge and strongest steel amongst the market
- Top quality nylon rollers for long life and quiet operation
- Computer balanced oil tempered torsion springs, steel bearings and die cast cable drums increase ease of operation
- Corrosion resistant galvanizing is us